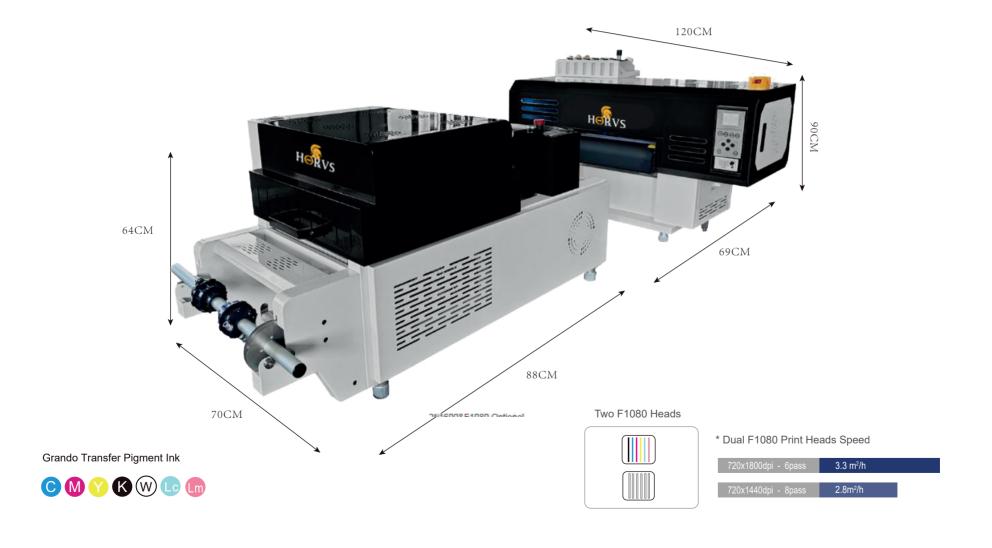

# HO302 DTF Mini Powder Shaker Machine

**I**1600

# • Technical Specifications

# T-shirt Digital Heat Transfer Printing Machine

| Model                          |             | H0 302 DTF                                                |
|--------------------------------|-------------|-----------------------------------------------------------|
| Print Head                     |             | 2*I1600 Print Heads                                       |
| Printing Technology            |             | Micro Piezo Inkjet Printing                               |
| Acceptable Media               | Width       | 330 mm                                                    |
|                                | Material    | PET Film                                                  |
| Printing Width                 |             | ≤ 300 mm                                                  |
| Ink Cartridges                 | Туре        | Transfer Pigment Ink                                      |
|                                | Capacity    | Automatic ink supply,Constant pressure circulation system |
|                                | Color       | CMYKLcLm+W                                                |
| Printing accuracy              |             | 1440dpi                                                   |
| Color Manage                   |             | ICC or density curve                                      |
| Media Heating System           |             | Powder & color fixing machine                             |
| Interface                      |             | RJ-45/LAN                                                 |
| RIP Software                   |             | Main top & PhotoPrint                                     |
| Power Supply                   |             | 220V/5A                                                   |
| Environment                    | Temperature | 15 ℃ to 32 ℃                                              |
|                                | Humidity    | 5% to 40%                                                 |
| Printer Dimensions(With Stand) |             | L1200*W730mm*H900mm                                       |
| Packing Dimensions             |             | L1130mm*W690mm*H900mm                                     |
| Weight                         |             | 72kg                                                      |

# Shaking Powder and Color Fix Machine

| Power Shaker              |                                                                                                    |                              |  |  |
|---------------------------|----------------------------------------------------------------------------------------------------|------------------------------|--|--|
| Media Width               | 0-300mm                                                                                            |                              |  |  |
| Applicable Medium         | Nylon, Chemical Fiber, Cotton, Leather, Swimwear, Wetsuit, PVC, EVA, etc.                          |                              |  |  |
| Powder Control            | Powder shake control, powder control, powder direction and volume control                          |                              |  |  |
| Heating & Drying Function | The upper and lower double rows of high - efficiency heating lamps , drying, cold air fan function |                              |  |  |
| Rewind Function           | Automatic induction winding                                                                        |                              |  |  |
| Electrical Parameters     | Rated Voltage: 220V                                                                                | Rated Current: 20A           |  |  |
|                           | Rated Power: 2KW                                                                                   | Power Consumption: 1KW-1.5KW |  |  |
| Packing Size & Weight     | 930* 720* 640mm<br>GW:50kg                                                                         |                              |  |  |
| Powder Shaker Size        | 880*700*640mm                                                                                      |                              |  |  |