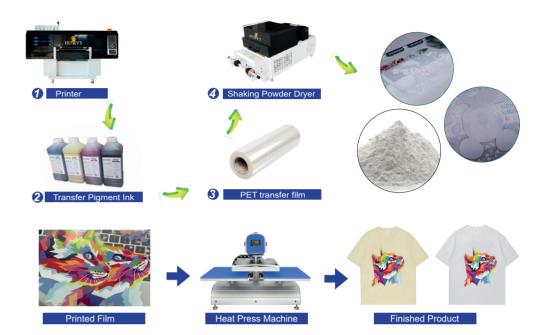

# T-shirt Digital Heat Transfer Systems

# • Technical Specifications

# T-shirt Digital Heat Transfer Printing Machine

| Model                          |             | H0 302 DTF                                                |
|--------------------------------|-------------|-----------------------------------------------------------|
| Print Head                     |             | 2*I1600 Print Heads                                       |
| Printing Technology            |             | Micro Piezo Inkjet Printing                               |
| Acceptable Media               | Width       | 330 mm                                                    |
|                                | Material    | PET Film                                                  |
| Printing Width                 |             | ≤ 300 mm                                                  |
| Ink Cartridges                 | Туре        | Transfer Pigment Ink                                      |
|                                | Capacity    | Automatic ink supply,Constant pressure circulation system |
|                                | Color       | CMYKLcLm+W                                                |
| Printing accuracy              |             | 1440dpi                                                   |
| Color Manage                   |             | ICC or density curve                                      |
| Media Heating System           |             | Powder & color fixing machine                             |
| Interface                      |             | RJ-45/LAN                                                 |
| RIP Software                   |             | Main top & PhotoPrint                                     |
| Power Supply                   |             | 220V/5A                                                   |
| Environment                    | Temperature | 15 ℃ to 32 ℃                                              |
|                                | Humidity    | 5% to 40%                                                 |
| Printer Dimensions(With Stand) |             | L1200*W730mm*H900mm                                       |
| Packing Dimensions             |             | L1130mm*W690mm*H900mm                                     |
| Weight                         |             | 72kg                                                      |

# Shaking Powder and Color Fix Machine

| Power Shaker              |                                                                                                    |                              |  |  |
|---------------------------|----------------------------------------------------------------------------------------------------|------------------------------|--|--|
| Media Width               | 0-300mm                                                                                            |                              |  |  |
| Applicable Medium         | Nylon, Chemical Fiber, Cotton, Leather, Swimwear, Wetsuit, PVC, EVA, etc.                          |                              |  |  |
| Powder Control            | Powder shake control, powder control, powder direction and volume control                          |                              |  |  |
| Heating & Drying Function | The upper and lower double rows of high - efficiency heating lamps , drying, cold air fan function |                              |  |  |
| Rewind Function           | Automatic induction winding                                                                        |                              |  |  |
| Electrical Parameters     | Rated Voltage: 220V                                                                                | Rated Current: 20A           |  |  |
|                           | Rated Power: 2KW                                                                                   | Power Consumption: 1KW-1.5KW |  |  |
| Packing Size & Weight     | 930* 720* 640mm<br>GW:50kg                                                                         |                              |  |  |
| Powder Shaker Size        | 880*700*640mm                                                                                      |                              |  |  |

# Cotton T-shirt Print