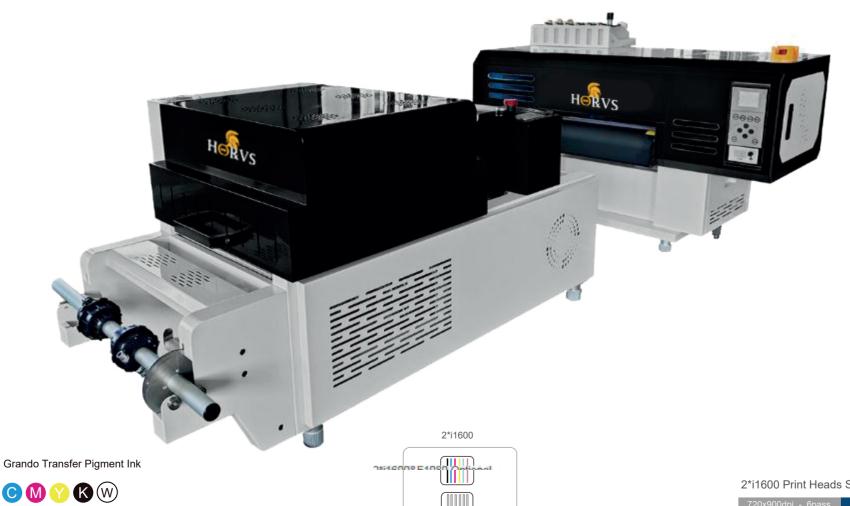

# HO402 DTF Mini Powder Shaker Machine

2\*i1600 Print Heads Speed

| 720x900dpi - 6pass  | 8sqm/h |
|---------------------|--------|
| 360x1200dpi - 8pass | 6sqm/h |

# T-shirt Digital Heat Transfer Printing Machine

| Model                          | H0402 DTF                 |                                                                                                            |  |
|--------------------------------|---------------------------|------------------------------------------------------------------------------------------------------------|--|
| Print Head                     |                           | 2*11600                                                                                                    |  |
| Printing Techonlogy            |                           | Micro Piezo Inkjet Printing                                                                                |  |
| Acceptable Media               | Width<br>Material         | 450 mm<br>PET Film                                                                                         |  |
| Printing Width                 |                           | ≤ 420 mm                                                                                                   |  |
| Ink Cartridges                 | Type<br>Capacity<br>Color | Transfer Pigment Ink Automatic ink supply, Constant pressure circulation system i1600 Print Head:C M Y K+W |  |
| Printing Accuracy              |                           | i1600 Print Head:1200dpi                                                                                   |  |
| Color Manage                   |                           | ICC or density curve                                                                                       |  |
| Media Heating System           |                           | Power & color fixing machine                                                                               |  |
| Interface                      |                           | RJ-45/LAN                                                                                                  |  |
| RIP Software                   |                           | Main top & PhotoPrint                                                                                      |  |
| Power Supply                   |                           | 220V/5A                                                                                                    |  |
| Environment                    | Temperature<br>Humidity   | 15℃ to 32℃<br>5% to 40%                                                                                    |  |
| Printer Dimensions(With Stand) |                           | L 1314mm* W 622mm* H 664mm                                                                                 |  |
| Packing Dimensions             |                           | L 1370mm* W 720mm* H 830mm                                                                                 |  |
| Printer Weight                 |                           | 135kg                                                                                                      |  |
| Packing Weight                 |                           | 155kg                                                                                                      |  |
| Folding Table                  |                           | L 2000mm* W 608mm* H 600mm                                                                                 |  |
| Packing Folding Table          |                           | L 1085mm* W 700mm* H 600mm                                                                                 |  |