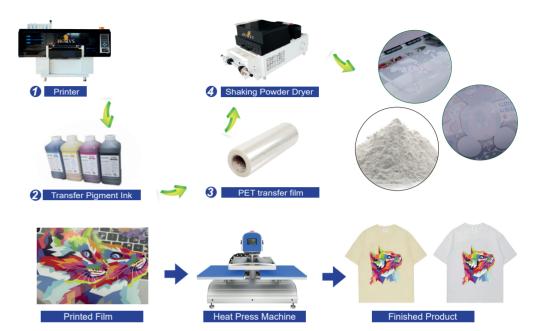

# T-shirt Digital Heat Transfer Systems

# T-shirt Digital Heat Transfer Printing Machine

| Model                          | H0402 DTF                 |                                                                                                            |  |
|--------------------------------|---------------------------|------------------------------------------------------------------------------------------------------------|--|
| Print Head                     |                           | 2*11600                                                                                                    |  |
| Printing Techonlogy            |                           | Micro Piezo Inkjet Printing                                                                                |  |
| Acceptable Media               | Width<br>Material         | 450 mm<br>PET Film                                                                                         |  |
| Printing Width                 |                           | ≤ 420 mm                                                                                                   |  |
| Ink Cartridges                 | Type<br>Capacity<br>Color | Transfer Pigment Ink Automatic ink supply, Constant pressure circulation system i1600 Print Head:C M Y K+W |  |
| Printing Accuracy              |                           | i1600 Print Head:1200dpi                                                                                   |  |
| Color Manage                   |                           | ICC or density curve                                                                                       |  |
| Media Heating System           |                           | Power & color fixing machine                                                                               |  |
| Interface                      |                           | RJ-45/LAN                                                                                                  |  |
| RIP Software                   |                           | Main top & PhotoPrint                                                                                      |  |
| Power Supply                   |                           | 220V/5A                                                                                                    |  |
| Environment                    | Temperature<br>Humidity   | 15℃ to 32℃<br>5% to 40%                                                                                    |  |
| Printer Dimensions(With Stand) |                           | L 1314mm* W 622mm* H 664mm                                                                                 |  |
| Packing Dimensions             |                           | L 1370mm* W 720mm* H 830mm                                                                                 |  |
| Printer Weight                 |                           | 135kg                                                                                                      |  |
| Packing Weight                 |                           | 155kg                                                                                                      |  |
| Folding Table                  |                           | L 2000mm* W 608mm* H 600mm                                                                                 |  |
| Packing Folding Table          |                           | L 1085mm* W 700mm* H 600mm                                                                                 |  |

# Shaking Powder and Color Fix Machine

| Model                     | Powder Shaker                                                                                      |                                                    |  |
|---------------------------|----------------------------------------------------------------------------------------------------|----------------------------------------------------|--|
| Media Width               | 0-450mm                                                                                            |                                                    |  |
| Applicable Medium         | Nylon, Chemical Fiber, Cotton, Leather, Swimwear, Wetsuit, PVC, EVA, etc.                          |                                                    |  |
| Powder Control            | Powder shake control, powder control, powder direction and volume control                          |                                                    |  |
| Heating & Drying Function | The upper and lower double rows of high - efficiency heating lamps , drying, cold air fan function |                                                    |  |
| Rewind Function           | Automatic induction winding                                                                        |                                                    |  |
| Electrical Parameters     |                                                                                                    | Rated Current: 20A<br>Power Consumption: 1KW-1.5KW |  |
| Packing Size & Weight     | L1440* W880* H850mm<br>164kg                                                                       |                                                    |  |
| Powder Shaker Size        | L1345*W795*H680mm                                                                                  |                                                    |  |