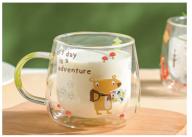

## **Customized Crystal Signage solution**

The digital revolutional technology can produce crystal and metallic signages by directly pasting to the material surface after printing conveniently without pretreatment.

- Scratch-resistant and durable
- Strong adhesion to most surfaces
- Bright color, good quality of finished products, beyond your imagination
- Waterproof, lightfast and dirt-free
- Applicable to hard, flat or curved surfaces
- Metallic effect with golden or silver colors, a difference that makes difference