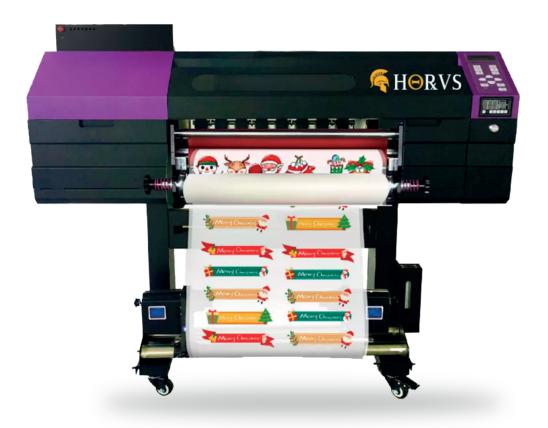

## HO-600UVDTF UV Crystal Label Printer

## Upgraded - AB Film roll to roll printing machine

No Drying **Process Required** 

**Good Adhesion** on Curved or Rugged Surface

**UV Direct Print Effect** 

No Heating **Process Required** 

Wide applications: suitable for surface decoration of various materials such as plastic, glass, wood, metal, leather, ceramics, etc

## Technical Specifications

| Model                  |                       | HO-600UVDTF                                                                                                                                                                                                                                                                 |
|------------------------|-----------------------|-----------------------------------------------------------------------------------------------------------------------------------------------------------------------------------------------------------------------------------------------------------------------------|
| Printing Technology    |                       | Three I1600 Print Heads                                                                                                                                                                                                                                                     |
| Print Head             |                       | Piezoelectric Inkjet                                                                                                                                                                                                                                                        |
| Acceptable Media       | Width<br>Thickness    | ≤600(mm)<br>≤1.5(mm)                                                                                                                                                                                                                                                        |
| Ink Cartridges         | Capacity<br>Color     | Color Siphon + White Ink Auto Stirring<br>CMYK + W + Varnish                                                                                                                                                                                                                |
| Printing Resolution    |                       | Maximum 2400 dpi                                                                                                                                                                                                                                                            |
| Speed                  |                       | 8pass (720x1200dpi) 7m²/h                                                                                                                                                                                                                                                   |
| Ink Curing Method      |                       | Dual UV LED Lights                                                                                                                                                                                                                                                          |
| Power                  |                       | 3500W                                                                                                                                                                                                                                                                       |
| Interface              |                       | Gigabit Ethernet                                                                                                                                                                                                                                                            |
| Power Supply           |                       | AC 220V ± 10%, 50/60 HZ                                                                                                                                                                                                                                                     |
| Dimensions(with stand) |                       | 69.76(W)x28.6(D)x55.9(H) in.<br>( 1772(W)x927(D)x1420(H) mm )                                                                                                                                                                                                               |
| Weight(with stand)     |                       | 441 lb. (200 kg)                                                                                                                                                                                                                                                            |
| Environment            | Power on<br>Power off | Temperature: $59  \mathbb{F}$ to $90  \mathbb{F}$ [15 $\mathbb{C}$ to $32  \mathbb{C}$ ] / Humidity: $35$ to $80\%$ (no condensation) Temperature: $41  \mathbb{F}$ to $104  \mathbb{F}$ [5 $\mathbb{C}$ to $40  \mathbb{C}$ ] / Humidity: $20$ to $80\%$ (no condensation) |