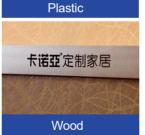

## Upgraded - AB Film roll to roll printing machine

No Drying **Process Required** 

**Good Adhesion** on Curved or Rugged Surface

**UV Direct Print Effect** 

No Heating **Process Required** 

Wide applications: suitable for surface decoration of various materials such as plastic, glass, wood, metal, leather, ceramics, etc