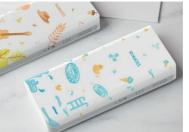

## **Customized Crystal Signage solution**

The digital revolutional technology can produce crystal and metallic signages by directly pasting to the material surface after printing conveniently without pretreatment.

- Scratch-resistant and durable
- Strong adhesion to most surfaces
- Bright color, good quality of finished products, beyond your imagination
- Waterproof, lightfast and dirt-free
- Applicable to hard, flat or curved surfaces
- Metallic effect with golden or silver colors, a difference that makes difference