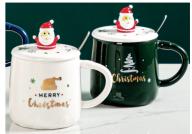

## **Customized Crystal Signage solution**

The digital revolutional technology can produce crystal and metallic signages by directly pasting to the material surface after printing conveniently without pretreatment.

- Scratch-resistant and durable
- Strong adhesion to most surfaces
- Bright color, good quality of finished products, beyond your imagination
- Waterproof, lightfast and dirt-free
- Applicable to hard, flat or curved surfaces
- Metallic effect with golden or silver colors, a difference that makes difference